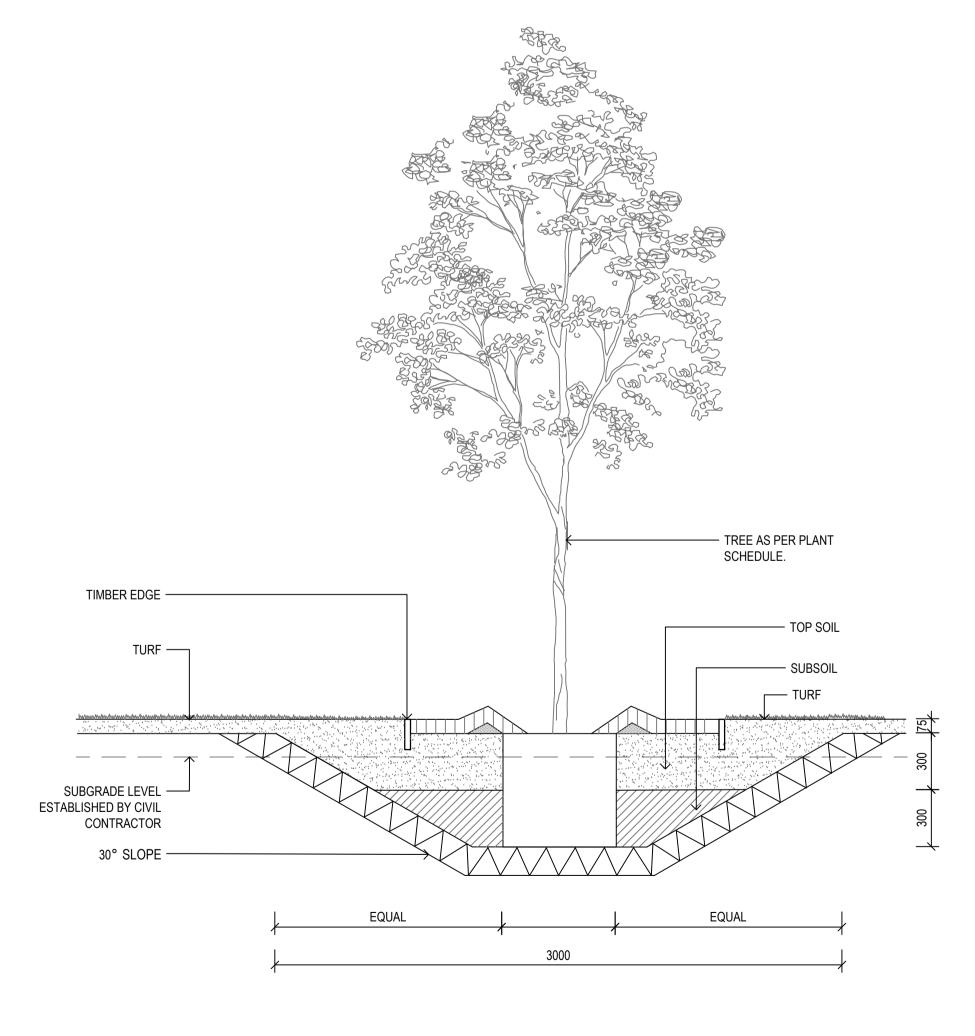

O1 TYPICAL TURF DETAIL
1:10

MASS PLANTING IN DEEP SOIL TYPICAL DETAIL SECTION

1:10

TIMBER EDGING DETAIL

1:10

O6 STREET TREE PLANTING - SECTION

Group GSA Pty Ltd ABN 76 002 113 779 Level 7, 80 William St East Sydney NSW Australia 2011 www.groupgsa.com
T +612 9361 4144 F +612 9332 3458 architecture interior design urban design landscape nom architect M. Sheldon 3990