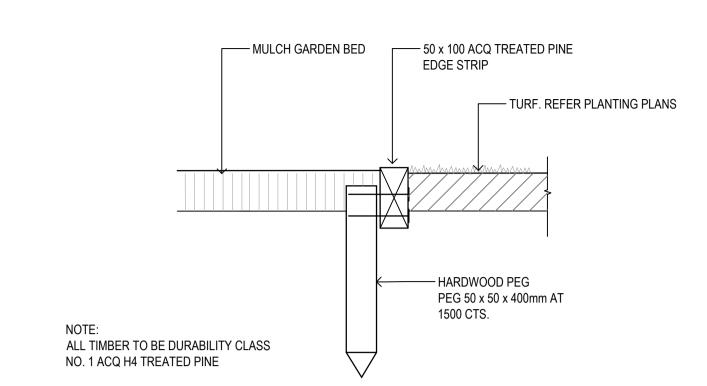

O1 TYPICAL TURF DETAIL
1:10

MASS PLANTING IN DEEP SOIL TYPICAL DETAIL SECTION

1:10

TIMBER EDGING DETAIL

1:10

O6 STREET TREE PLANTING - SECTION

Group GSA Pty Ltd ABN 76 002 113 779 Level 7, 80 William St East Sydney NSW Australia 2011 www.groupgsa.com
T +612 9361 4144 F +612 9332 3458 architecture interior design urban design landscape nom architect M. Sheldon 3990