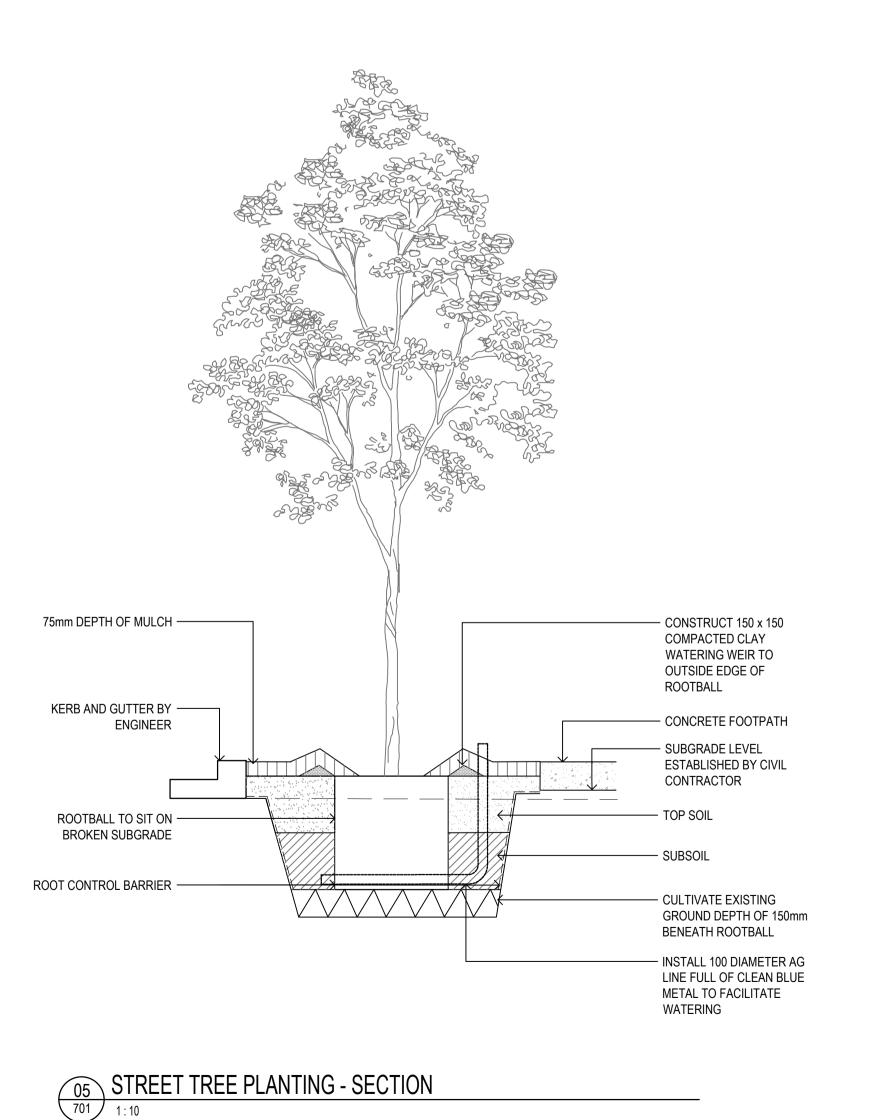

O1 TYPICAL TURF DETAIL
1:10

MASS PLANTING IN DEEP SOIL TYPICAL DETAIL SECTION

1:10

TIMBER EDGING DETAIL

1:10

O6 STREET TREE PLANTING - SECTION

Group GSA Pty Ltd ABN 76 002 113 779 Level 7, 80 William St East Sydney NSW Australia 2011 www.groupgsa.com
T +612 9361 4144 F +612 9332 3458 architecture interior design urban design landscape nom architect M. Sheldon 3990