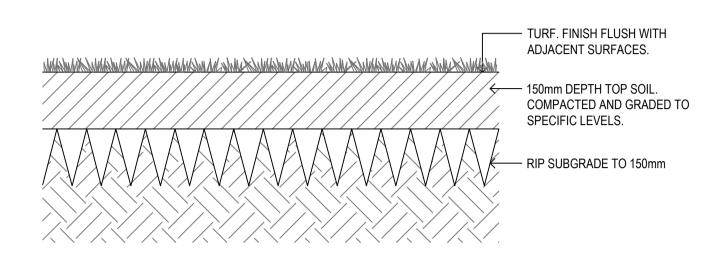

O1 TYPICAL TURF DETAIL
1:10

MASS PLANTING IN DEEP SOIL TYPICAL DETAIL SECTION

1:10

TIMBER EDGING DETAIL

1:10

O6 STREET TREE PLANTING - SECTION

Group GSA Pty Ltd ABN 76 002 113 779 Level 7, 80 William St East Sydney NSW Australia 2011 www.groupgsa.com
T +612 9361 4144 F +612 9332 3458 architecture interior design urban design landscape nom architect M. Sheldon 3990