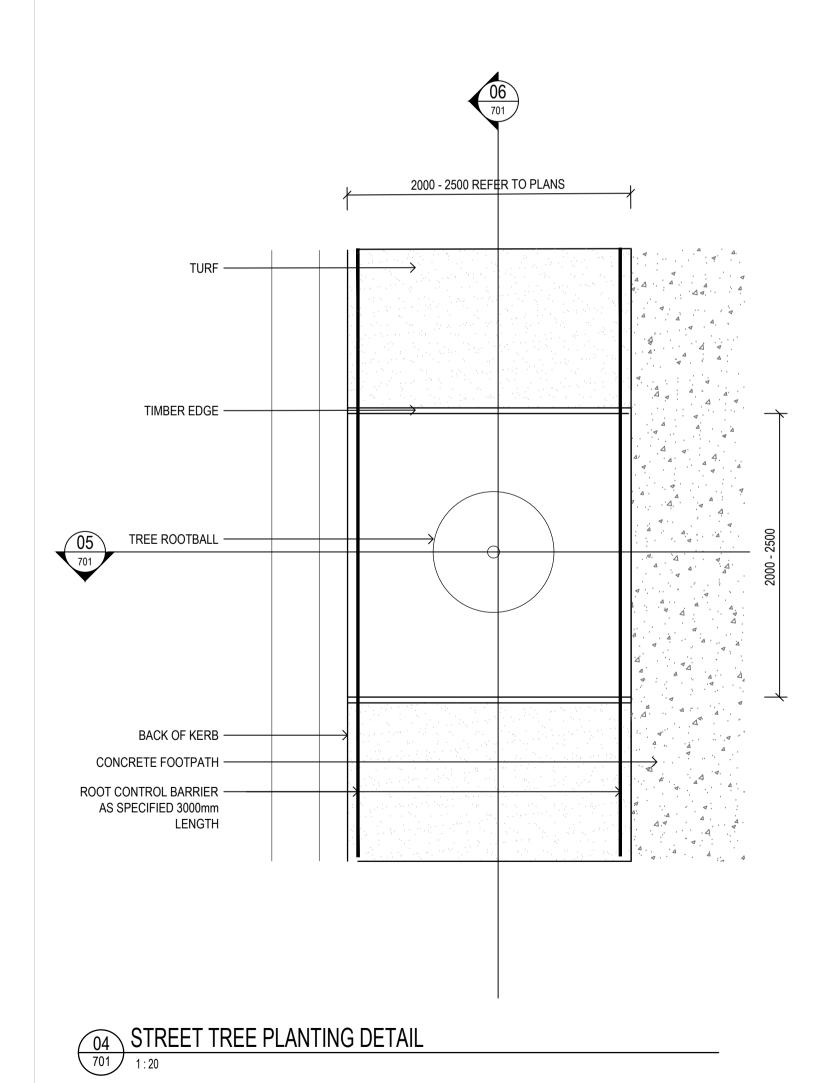

O1 TYPICAL TURF DETAIL
1:10

MASS PLANTING IN DEEP SOIL TYPICAL DETAIL SECTION

1:10

TIMBER EDGING DETAIL

1:10

O6 STREET TREE PLANTING - SECTION

Group GSA Pty Ltd ABN 76 002 113 779 Level 7, 80 William St East Sydney NSW Australia 2011 www.groupgsa.com
T +612 9361 4144 F +612 9332 3458 architecture interior design urban design landscape nom architect M. Sheldon 3990