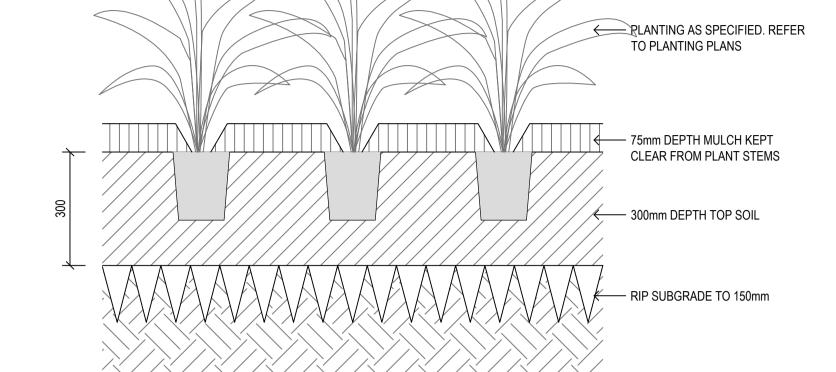

O1 TYPICAL TURF DETAIL
1:10

MASS PLANTING IN DEEP SOIL TYPICAL DETAIL SECTION

1:10

TIMBER EDGING DETAIL

1:10

O6 STREET TREE PLANTING - SECTION

Group GSA Pty Ltd ABN 76 002 113 779 Level 7, 80 William St East Sydney NSW Australia 2011 www.groupgsa.com
T +612 9361 4144 F +612 9332 3458 architecture interior design urban design landscape nom architect M. Sheldon 3990